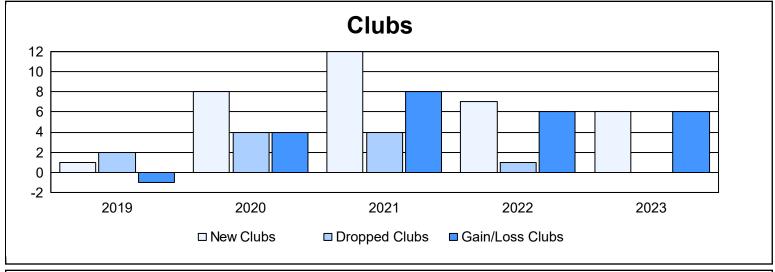

District R 3 As of June 2023 Cumulative

| Year      | New<br>Clubs | Dropped<br>Clubs | Gain/<br>Loss<br>Clubs | New<br>Members | Charter<br>Members | Reinstate<br>Members | Transfer<br>Members | Total<br>Member<br>Added | Total<br>Members<br>Dropped | Gain/<br>Loss<br>Members |
|-----------|--------------|------------------|------------------------|----------------|--------------------|----------------------|---------------------|--------------------------|-----------------------------|--------------------------|
| 2018-2019 | 1            | 2                | -1                     | 33             | 24                 | 3                    | 0                   | 60                       | 214                         | -154                     |
| 2019-2020 | 8            | 4                | 4                      | 65             | 153                | 7                    | 1                   | 226                      | 163                         | 63                       |
| 2020-2021 | 12           | 4                | 8                      | 115            | 174                | 1                    | 9                   | 299                      | 222                         | 77                       |
| 2021-2022 | 7            | 1                | 6                      | 172            | 161                | 11                   | 0                   | 344                      | 189                         | 155                      |
| 2022-2023 | 6            | 0                | 6                      | 79             | 132                | 4                    | 0                   | 215                      | 123                         | 92                       |
| Average   | 7            | 2                | 5                      | 93             | 129                | 5                    | 2                   | 229                      | 182                         | 47                       |